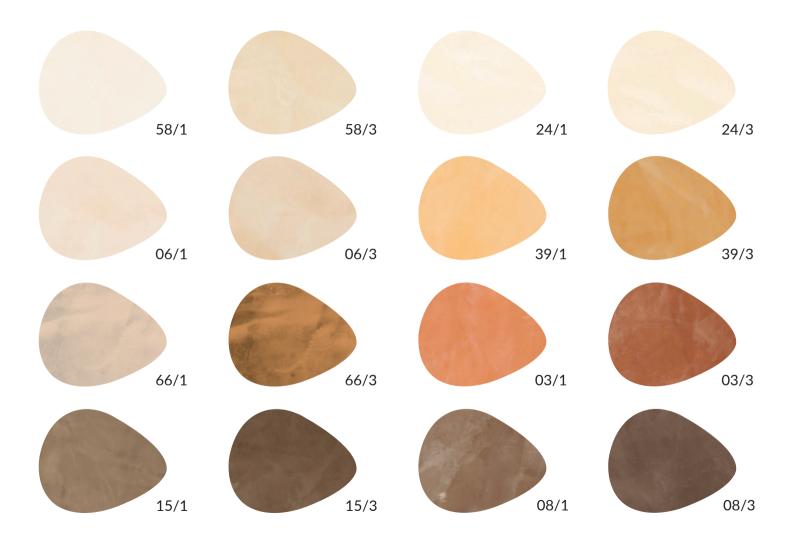

Our pigments are of the highest quality, resulting in long-lasting, opaque colours that are perfect for our mineral plasters and acrylic paints. The base colourants are used to formulate the colours from our chart using our Colour Software and, if needed, can also be adjusted to your specifications.

We will always recommend patch testing your coloured plasters and paints and allowing them to dry to accurately gauge the colours before starting your final work. Keep in mind that the colours displayed in this brochure may vary from the final result obtained by the Colour Software.