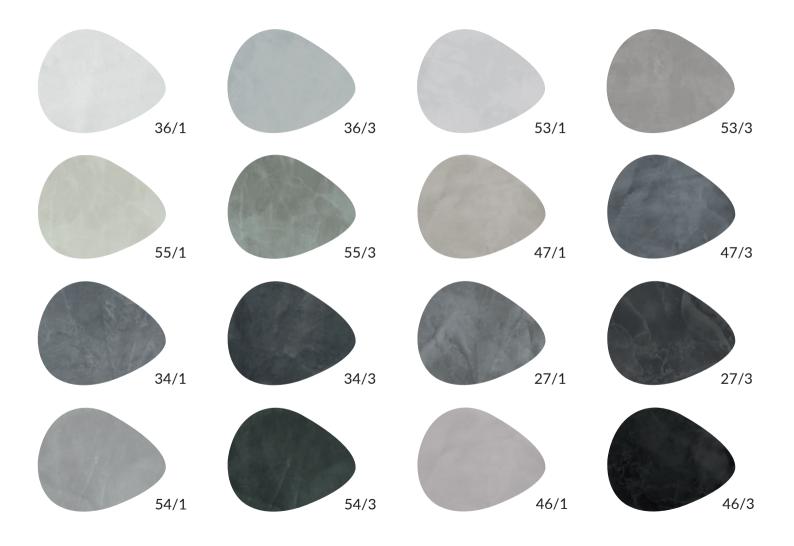

Inspired by the raw beauty of Italy, Italian Decorative provides an extensive range of colours for you to bring your imagination to life. Be it the rich earthy tones that paint the city of Venice, subtle neutrals hailing from natural marbles and limestones, or bright hues reminiscent of luxurious precious stones, they can all be achieved with our Colour Software and base colourants.

Our pigments are of the highest quality, resulting in long-lasting, opaque colours that are perfect for our mineral plasters and acrylic paints. The base colourants are used to formulate the colours from our chart using our Colour Software and, if needed, can also be adjusted to your specifications.

We will always recommend patch testing your coloured plasters and paints and allowing them to dry to accurately gauge the colours before starting your final work. Keep in mind that the colours displayed in this brochure may vary from the final result obtained by the Colour Software.