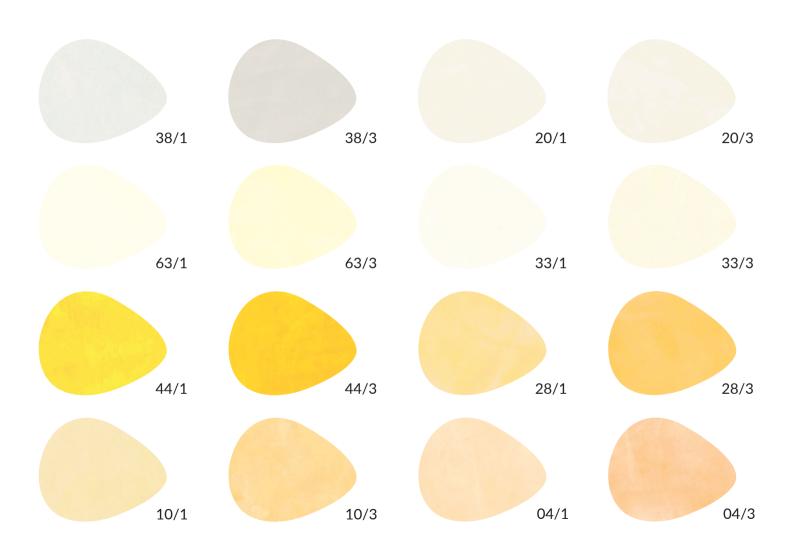

Our pigments are of the highest quality, resulting in long-lasting, opaque colours that are perfect for our mineral plasters and acrylic paints. The base colourants are used to formulate the colours from our chart using our Colour Software and, if needed, can also be adjusted to your specifications.

We will always recommend patch testing your coloured plasters and paints and allowing them to dry to accurately gauge the colours before starting your final work. Keep in mind that the colours displayed in this brochure may vary from the final result obtained by the Colour Software.