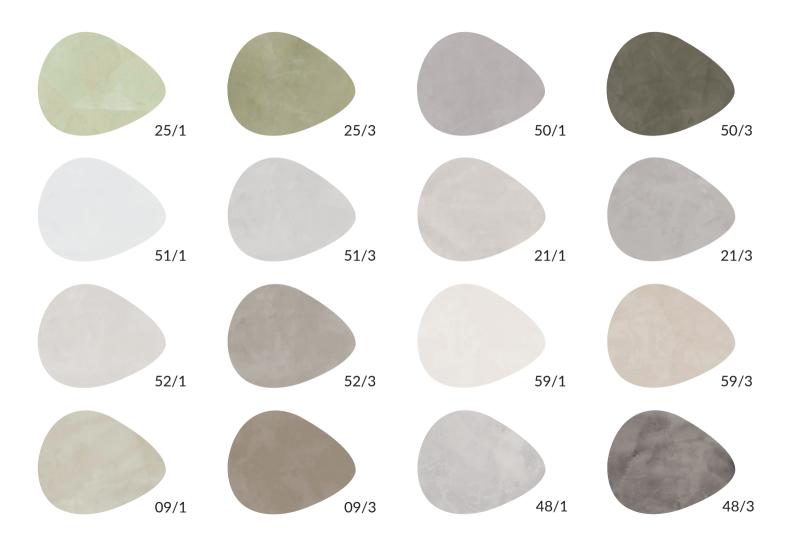

Inspired by the raw beauty of Italy, Italian Decorative provides an extensive range of colours for you to bring your imagination to life. Be it the rich earthy tones that paint the city of Venice, subtle neutrals hailing from natural marbles and limestones, or bright hues reminiscent of luxurious precious stones, they can all be achieved with our Colour Software and base colourants.

Our pigments are of the highest quality, resulting in long-lasting, opaque colours that are perfect for our mineral plasters and acrylic paints. The base colourants are used to formulate the colours from our chart using our Colour Software and, if needed, can also be adjusted to your specifications.

We will always recommend patch testing your coloured plasters and paints and allowing them to dry to accurately gauge the colours before starting your final work. Keep in mind that the colours displayed in this brochure may vary from the final result obtained by the Colour Software.