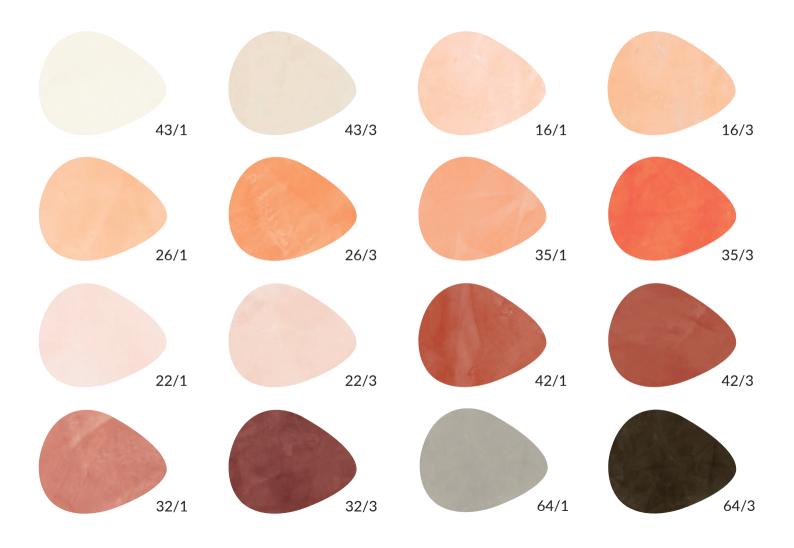

Inspired by the raw beauty of Italy, Italian Decorative provides an extensive range of colours for you to bring your imagination to life. Be it the rich earthy tones that paint the city of Venice, subtle neutrals hailing from natural marbles and limestones, or bright hues reminiscent of luxurious precious stones, they can all be achieved with our Colour Software and base colourants.

Our pigments are of the highest quality, resulting in long-lasting, opaque colours that are perfect for our mineral plasters and acrylic paints. The base colourants are used to formulate the colours from our chart using our Colour Software and, if needed, can also be adjusted to your specifications.

We will always recommend patch testing your coloured plasters and paints and allowing them to dry to accurately gauge the colours before starting your final work. Keep in mind that the colours displayed in this brochure may vary from the final result obtained by the Colour Software.