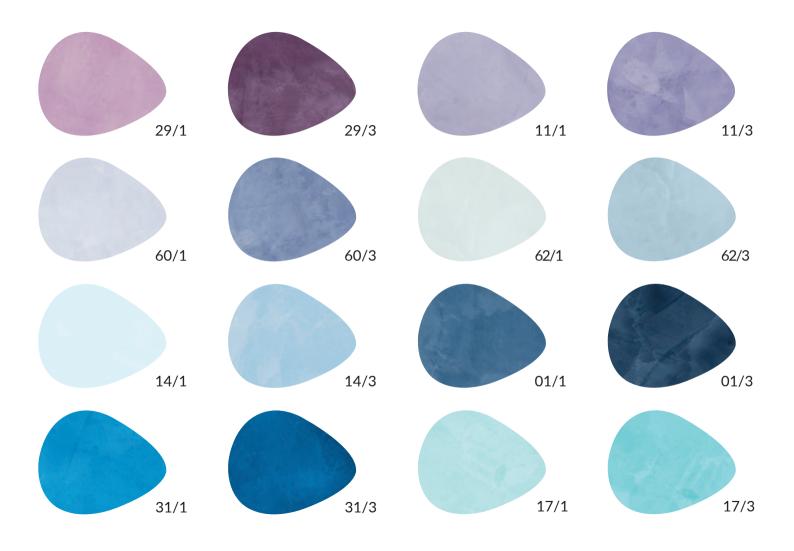

Inspired by the raw beauty of Italy, Italian Decorative provides an extensive range of colours for you to bring your imagination to life. Be it the rich earthy tones that paint the city of Venice, subtle neutrals hailing from natural marbles and limestones, or bright hues reminiscent of luxurious precious stones, they can all be achieved with our Colour Software and base colourants.

Our pigments are of the highest quality, resulting in long-lasting, opaque colours that are perfect for our mineral plasters and acrylic paints. The base colourants are used to formulate the colours from our chart using our Colour Software and, if needed, can also be adjusted to your specifications.

We will always recommend patch testing your coloured plasters and paints and allowing them to dry to accurately gauge the colours before starting your final work. Keep in mind that the colours displayed in this brochure may vary from the final result obtained by the Colour Software.