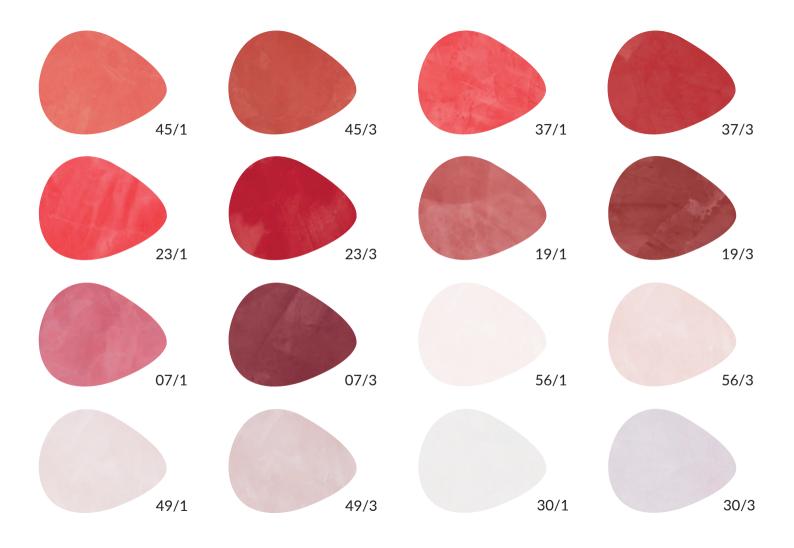

Inspired by the raw beauty of Italy, Italian Decorative provides an extensive range of colours for you to bring your imagination to life. Be it the rich earthy tones that paint the city of Venice, subtle neutrals hailing from natural marbles and limestones, or bright hues reminiscent of luxurious precious stones, they can all be achieved with our Colour Software and base colourants.

Our pigments are of the highest quality, resulting in long-lasting, opaque colours that are perfect for our mineral plasters and acrylic paints. The base colourants are used to formulate the colours from our chart using our Colour Software and, if needed, can also be adjusted to your specifications.

We will always recommend patch testing your coloured plasters and paints and allowing them to dry to accurately gauge the colours before starting your final work. Keep in mind that the colours displayed in this brochure may vary from the final result obtained by the Colour Software.