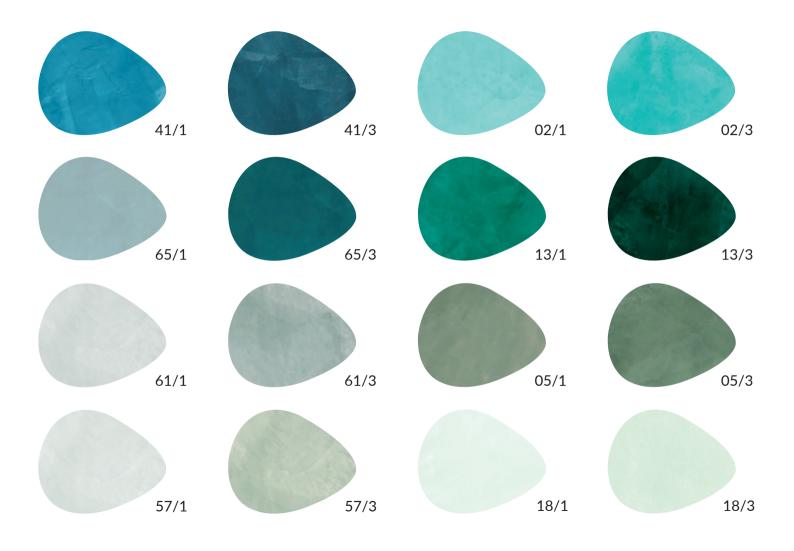

Inspired by the raw beauty of Italy, Italian Decorative provides an extensive range of colours for you to bring your imagination to life. Be it the rich earthy tones that paint the city of Venice, subtle neutrals hailing from natural marbles and limestones, or bright hues reminiscent of luxurious precious stones, they can all be achieved with our Colour Software and base colourants.

Our pigments are of the highest quality, resulting in long-lasting, opaque colours that are perfect for our mineral plasters and acrylic paints. The base colourants are used to formulate the colours from our chart using our Colour Software and, if needed, can also be adjusted to your specifications.

We will always recommend patch testing your coloured plasters and paints and allowing them to dry to accurately gauge the colours before starting your final work. Keep in mind that the colours displayed in this brochure may vary from the final result obtained by the Colour Software.